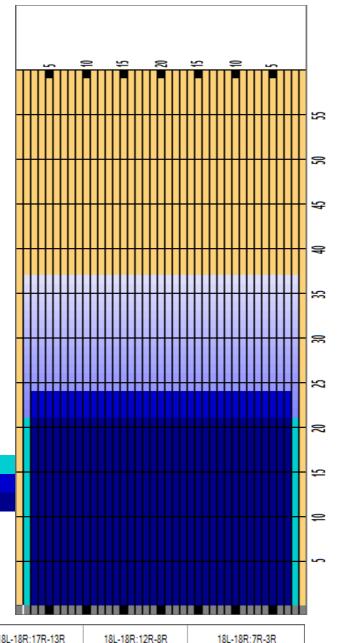

## 2020 U.S. Open Pattern #3

Oil Pattern Distance 37 **Reverse Brush Drop** Oil Per Board 50 ul **Forward Oil Total Reverse Oil Total** 8.75 mL **Volume Oil Total** 18.5 mL 27.25 mL **Tank Configuration Tank A Conditioner** Tank B Conditioner **Current** N/A Ice

| 5 2L 2R 0 18 2 A 0 30.0 34.0 4.0                                                                                |   | START | STOP | LOADS | SPEED | BUFFER | TANK | CROSSED | START | END  | FEET | T.OIL |
|-----------------------------------------------------------------------------------------------------------------|---|-------|------|-------|-------|--------|------|---------|-------|------|------|-------|
| 3 2L 2R 3 18 3 A 111 14.1 21.7 7.6 5556<br>4 2L 2R 0 18 3 A 0 21.7 30.0 8.3<br>5 2L 2R 0 18 2 A 0 30.0 34.0 4.0 | 1 | 2L    | 2R   | 3     | 14    | 3      | Α    | 111     | 0.0   | 3.9  | 3.9  | 5550  |
| 4 2L 2R 0 18 3 A 0 21.7 30.0 8.3<br>5 2L 2R 0 18 2 A 0 30.0 34.0 4.0                                            | 2 | 2L    | 2R   | 4     | 18    | 3      | Α    | 148     | 3.9   | 14.1 | 10.2 | 7400  |
| 5 2L 2R 0 18 2 A 0 30.0 34.0 4.0                                                                                | 3 | 2L    | 2R   | 3     | 18    | 3      | Α    | 111     | 14.1  | 21.7 | 7.6  | 5550  |
|                                                                                                                 | 4 | 2L    | 2R   | 0     | 18    | 3      | Α    | 0       | 21.7  | 30.0 | 8.3  | 0     |
|                                                                                                                 | 5 | 2L    | 2R   | 0     | 18    | 2      | Α    | 0       | 30.0  | 34.0 | 4.0  | 0     |
| 6 2L 2R 0 18 1 A 0 34.0 37.0 3.0                                                                                | 6 | 2L    | 2R   | 0     | 18    | 1      | Α    | 0       | 34.0  | 37.0 | 3.0  | 0     |
|                                                                                                                 |   |       |      |       |       |        |      |         |       |      |      |       |
|                                                                                                                 |   |       |      |       |       |        |      |         |       |      |      |       |
|                                                                                                                 |   |       |      |       |       |        |      |         |       |      |      |       |
|                                                                                                                 |   |       |      |       |       |        |      |         |       |      |      |       |
|                                                                                                                 |   |       |      |       |       |        |      |         |       |      |      |       |
|                                                                                                                 |   |       |      |       |       |        |      |         |       |      |      |       |

|   | START | STOP | LOADS | SPEED | BUFFER | TANK | CROSSED | START | END  | FEET  | T.OIL |  |
|---|-------|------|-------|-------|--------|------|---------|-------|------|-------|-------|--|
| 1 | 2L    | 2R   | 0     | 30    | 3      | Α    | 0       | 37.0  | 24.0 | -13.0 | 0     |  |
| 2 | 3L    | 3R   | 3     | 26    | 3      | Α    | 105     | 24.0  | 13.0 | -11.0 | 5250  |  |
| 3 | 3L    | 3R   | 2     | 22    | 3      | Α    | 70      | 13.0  | 6.8  | -6.2  | 3500  |  |
| 4 | 2L    | 2R   | 0     | 18    | 3      | Α    | 0       | 6.8   | 0.0  | -6.8  | 0     |  |
|   |       |      |       |       |        |      |         |       |      |       |       |  |
|   |       |      |       |       |        |      |         |       |      |       |       |  |
|   |       |      |       |       |        |      |         |       |      |       |       |  |
|   |       |      |       |       |        |      |         |       |      |       |       |  |