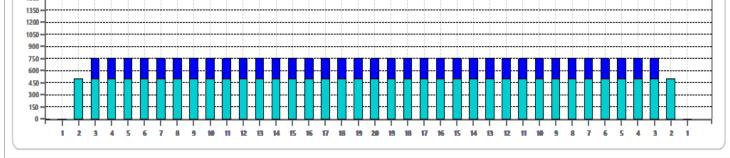

Cleaner Ratio Main Mix NA
Cleaner Ratio Back End Mix NA
Cleaner Ratio Back End Distance NA
Buffer RPM: 4 = 700 | 3 = 500 | 2 = 200 | 1 = 100

Forward Reverse Combined

| Item             | 3L-7L:18L-18R        | 8L-12L:18L-18R      | 13L-17L:18L-18R     | 18L-18R:17R-13R      | 18L-18R:12R-8R      | 18L-18R:7R-3R        |
|------------------|----------------------|---------------------|---------------------|----------------------|---------------------|----------------------|
| Description      | Outside Track:Middle | Middle Track:Middle | Inside Track:Middle | Mlddle: Inside Track | Middle:Middle Track | Middle:Outside Track |
| Track Zone Ratio | 1                    | 1                   | 1                   | 1                    | 1                   | 1                    |
| 1500             |                      |                     |                     |                      |                     |                      |
| 1350             |                      |                     |                     |                      |                     |                      |
| 900              | ++                   |                     |                     |                      |                     |                      |